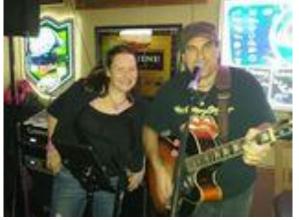

## Dale & Amy Acoustic Concert Coming to Ocean County Library Berkeley Branch

**BERKELEY TOWNSHIP** – Rock and reminisce with Dale & Amy during the popular duo's acoustic evening of favorites at the Ocean County Library Berkeley Branch, 7 PM Wednesday, October 25.

Appearing regularly at venues throughout New Jersey since 1995, the personable pair serve up crowd-pleasing rock, pop and country music from the 1950s to the present.

Among their most popular covers are songs made famous by the Beatles, Fleetwood Mac, Elvis Presley, Lainey Wilson, the Eagles, Jimmy Buffett, Frankie Valli, Sheryl Crow and Elton John.